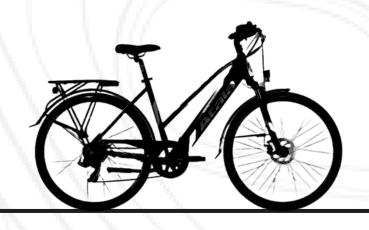

# E-BIKE TREKKING

RANGE < 70 km

PAVED/GRAVEL ROAD

1/2 D 1 D 2 D 3 D 4 D 5 D 6 D 1 WEEK 1 M **SEASON** 59 159 212 1899 35 106 265 318 370 590