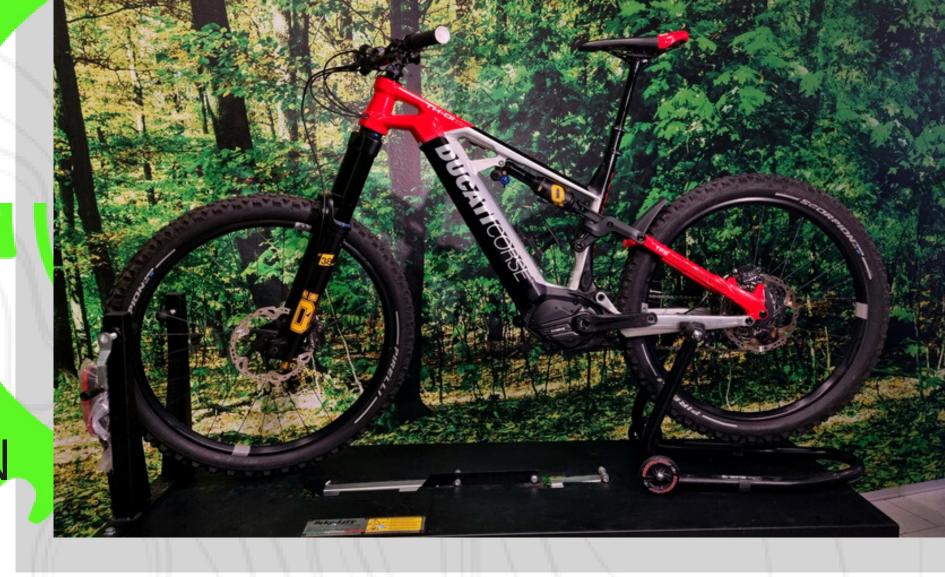

### E-MTB FULL

RANGE < 100 km

OFF ROAD / ALL MOUNTAIN

| 1/2 D | 1 D | 2 D  | 3 D | 4 D | 5 D | 6 D | 1 WEEK | 1 M | SEASON |  |
|-------|-----|------|-----|-----|-----|-----|--------|-----|--------|--|
|       | \   | 1 1/ |     | 311 |     |     |        |     |        |  |
| 39    | 69  | 125  | 186 | 248 | 310 | 372 | 434    | 690 | 2199   |  |