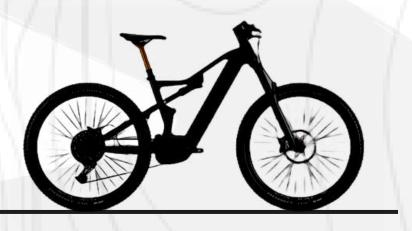

# E-MTB TOP CLASS

RANGE < 110 km

ENDURO / ALL MOUNTAIN

| 1/2 D | 1 D | 2 D | 3 D | 4 D | 5 D | 6 D | 1 WEEK | 1 M | SEASON |
|-------|-----|-----|-----|-----|-----|-----|--------|-----|--------|
|       |     |     |     |     |     |     |        |     |        |
| 49    | 89  | 160 | 240 | 320 | 400 | 480 | 560    | 890 | 3499   |