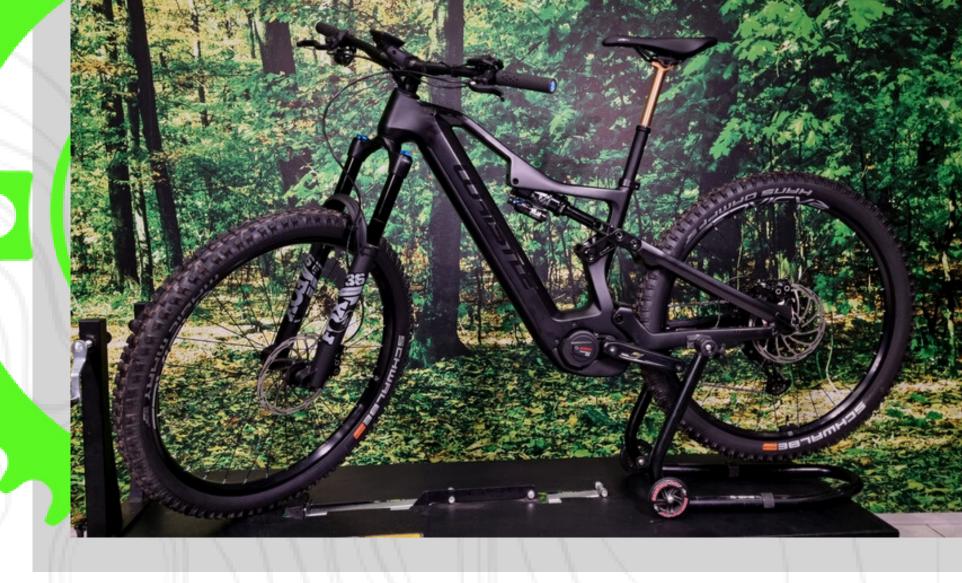

# E-MTB TOP CLASS

RANGE < 110 km

ENDURO / ALL MOUNTAIN

| 1/2 D | 1 D | 2 D | 3 D | 4 D | 5 D | 6 D | 1 WEEK | 1 M | SEASON |
|-------|-----|-----|-----|-----|-----|-----|--------|-----|--------|
|       |     |     |     |     |     |     |        |     |        |
| 49    | 89  | 160 | 240 | 320 | 400 | 480 | 560    | 890 | 3499   |