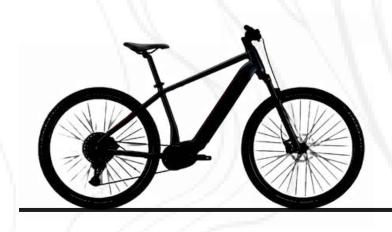

### E-MTB FRONT

RANGE < 80 km

CROSS COUNTRY / TRAIL

| 1/2 D | 1 D | 2 D | 3 D | 4 D | 5 D | 6 D | 1 WEEK | 1 M | SEASON |
|-------|-----|-----|-----|-----|-----|-----|--------|-----|--------|
| 35    | 59  | 106 | 159 | 212 | 265 | 318 | 370    | 590 | 1899   |