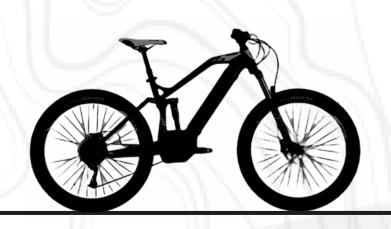

### E-MTB FULL

RANGE < 100 km

OFF ROAD / ALL MOUNTAIN

| 1/2 D | 1 D | 2 D  | 3 D | 4 D | 5 D | 6 D | 1 WEEK | 1 M | SEASON |  |
|-------|-----|------|-----|-----|-----|-----|--------|-----|--------|--|
|       | \   | 1 1/ |     | 311 |     |     |        |     |        |  |
| 39    | 69  | 125  | 186 | 248 | 310 | 372 | 434    | 690 | 2199   |  |